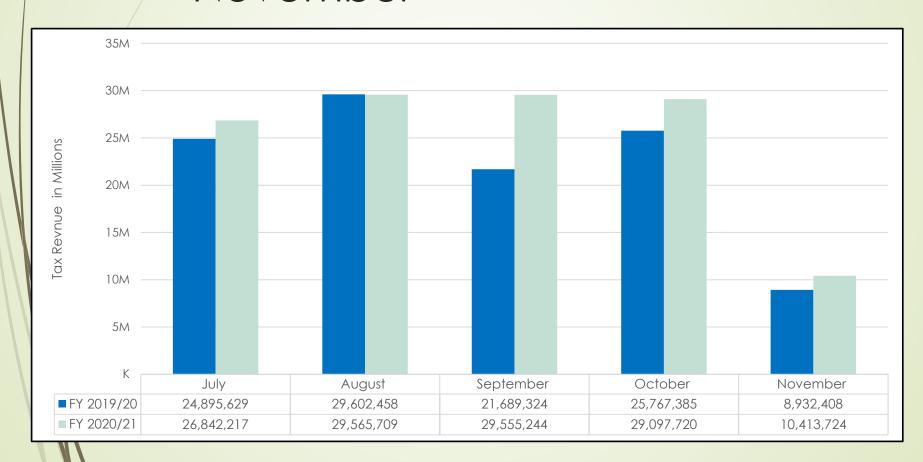

|
| Child Care     | 3%                        | 15%                          | \$  | 11,600,395                                |
| Research       | 3%                        | 15%                          | \$  | 11,600,395                                |
| Unallocated    | 2%                        | 10%                          | \$  | 3,866,798                                 |
| Administration | 1%                        | 5%                           | \$  | 7,733,596                                 |
| TOTAL          | 20%                       | 100%                         | \$  | 77,335,967                                |





### Prop 10 – Two Year Revenue Comparison by Month







# Proposition Tax Revenue Comparison for July through November





#### PROJECTED Revenue, Committed Expenditures, and Under Consideration Expenditures by Fiscal Year