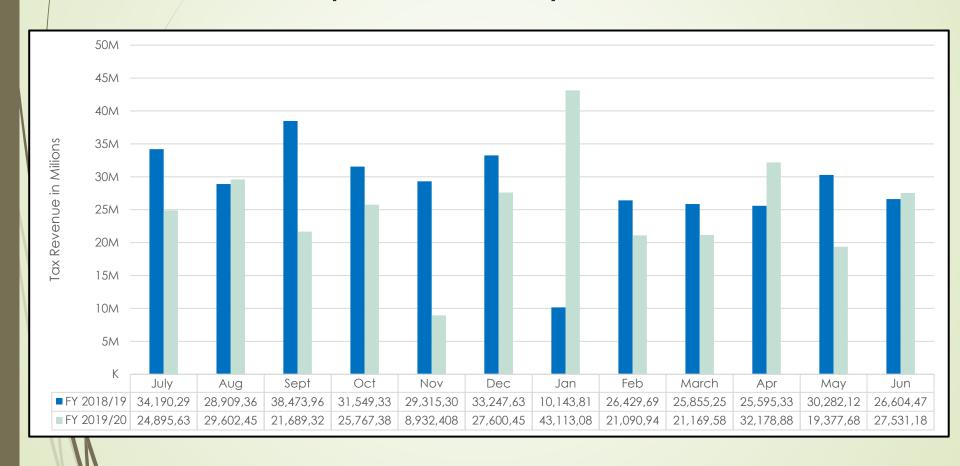

| 25%                          | \$  | 19,333,991                                |
| Child Care     | 3%                        | 15%                          | \$  | 11,600,395                                |
| Research       | 3%                        | 15%                          | \$  | 11,600,395                                |
| Unallocated    | 2%                        | 10%                          | \$  | 3,866,798                                 |
| Administration | 1%                        | 5%                           | \$  | 7,733,596                                 |
| TOTAL          | 20%                       | 100%                         | \$  | 77,335,967                                |





### Prop 10 – Two Year Revenue Comparison by Month







# Proposition Tax Revenue Comparison for July through November





#### PROJECTED Revenue, Committed Expenditures, and Under Consideration Expenditures by Fiscal Year