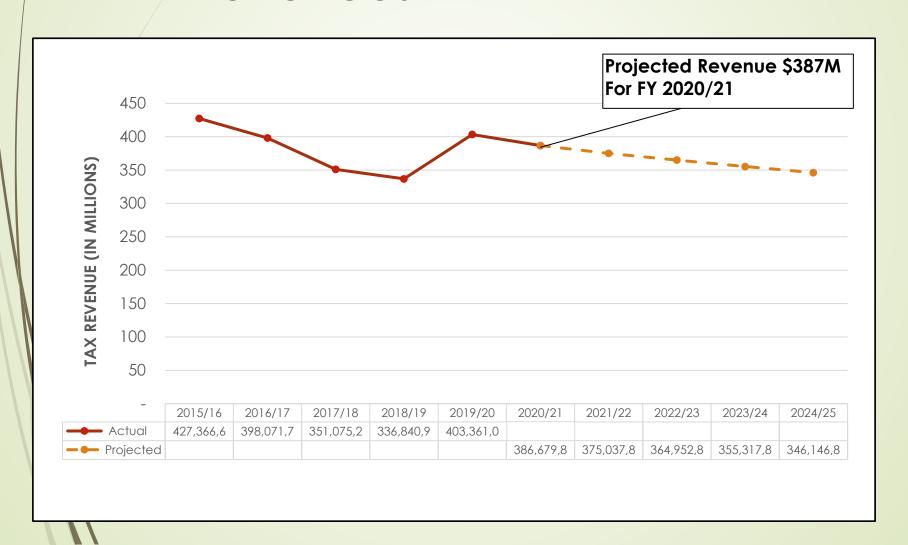

### Actuals and Projected Revenues

## Revenue Projections FY 2020/21

| Revenue Projections   |                 |
|-----------------------|-----------------|
| Proposition 10        | \$ 318,087,000  |
| Proposition 56        | \$ 93,884,000   |
| SMIF Interest         | \$ 881,718      |
| Less Assessment/Costs | \$ (14,416,882) |
| Less Prop 99 Backfill | \$ (11,756,000) |
| Available to Transfer | \$ 386,679,836  |