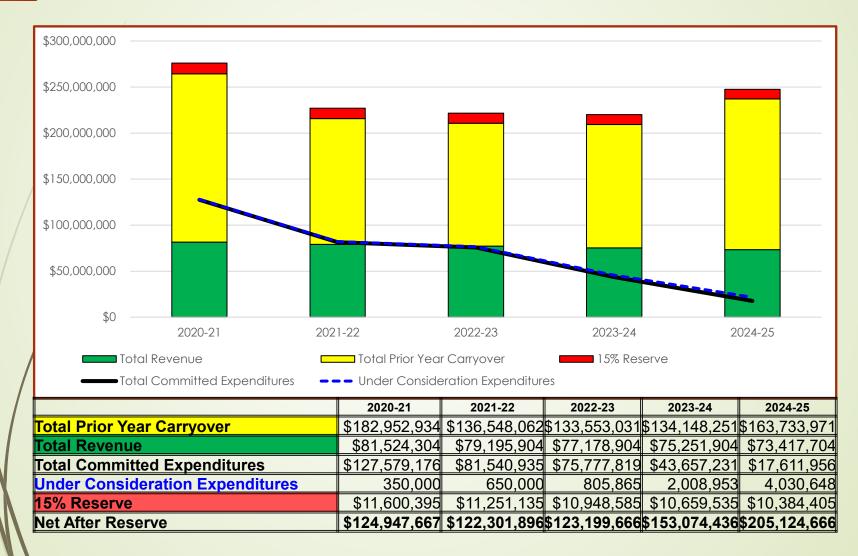

#### PROJECTED Revenue, Committed Expenditures, and Under Consideration Expenditures by Fiscal Year